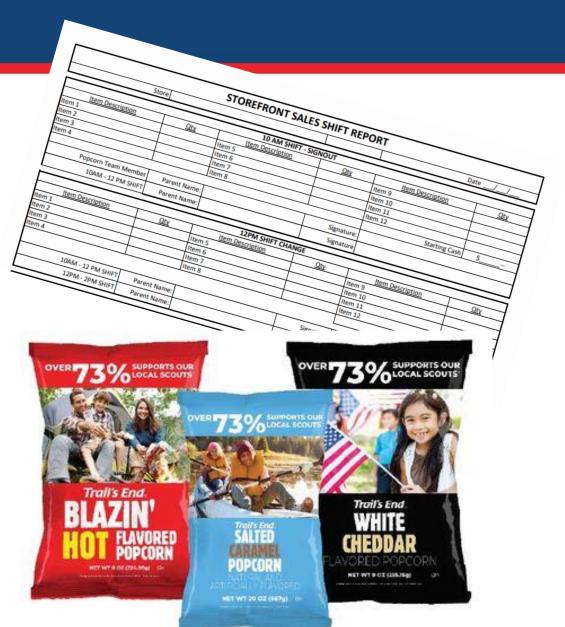

### **Storefront Process**

- 1) Arrive 10 minutes early to store.
- Starting/Ending Shift Parent will Pick-Up/ Drop off Popcorn Table Materials and transport to/from storage location. This parent will check-out inventory through the App (it's easy!) Experienced parents, please sign-up for first/last shifts – preferred but not required.
- At the start and end of each shift, parents complete a shift report (popcorn & money count) to hand off responsibility to the next shift
- 1) Communicate with other parents and Popcorn Team if you cannot make your shift or need support!

# **PRODUCTS – Storefronts**

\*\* Additional assortment available through online sales including Jerky, peanuts, etc. Chocolate products ordered online will not ship until the weather is cool, usually Oct.