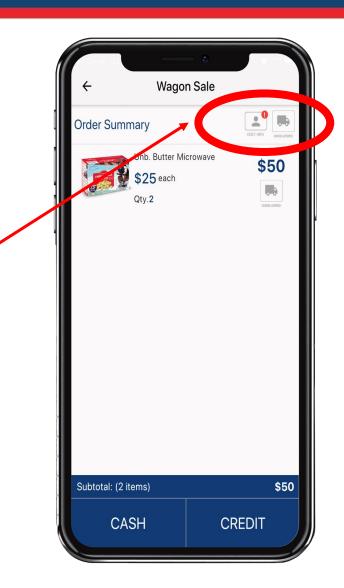

#### **KID RECORDED**

- Record customer orders in the Trail's End App
- 2. Take payment (credit/debit only) *"Text to Pay" feature for socially distant payments!*
- 3. Products ship to your customers

# Easiest & SAFEST Way for Scouts to Sell

- Scouts Earn *MORE Points* for TE Rewards
- Average Customer Order: Over \$65!
- No Handling of Products or Cash for Scout or Unit
- New TE App Online Direct Features:
  - Take in-person Online Direct orders directly in the TE App
  - Text order to customer so they can complete the purchase on their phone
  - Generate a QR code to share with your customers
- Keep an eye out for App notifications about challenges throughout the year to earn BONUS POINTS

#### You can start taking orders now!

- Sell door-to-door with the App
  - Visit 30 homes in your neighborhood
- Record ALL sales in the Trail's End App
  - Be sure to mark orders as Undelivered or Delivered
  - **NEW:** Text order to customer to complete purchase on their phone to keep a social distance
- Talk to your Kernal if you want to Check-out popcorn to sell on your own. Pack 1220 preferred method is to order from app and ship to customer.