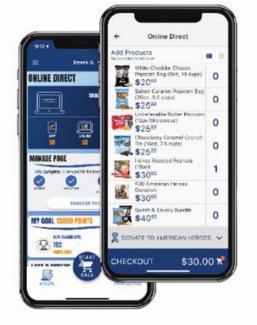

# **SELLING ONLINE**

### HOW IT WORKS TWO WAYS CUSTOMERS ORDER ONLINE DIRECT

#### **KID RECORDED**

- Record customer orders in the Trail's End App
- 2. Take payment (credit/debit only) *"Text to Pay" feature for socially distant payments!*
- 3. Products ship to your customers