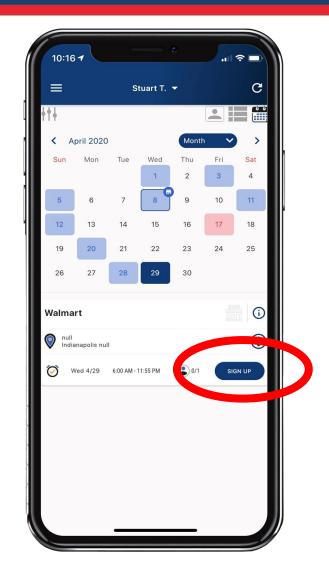

### Sign up for at least 4 storefront shifts!

#### Fridays & Saturdays, Sept 17th through Oct 16th

- Sign up for shifts inside in the Trail's End App or on trailsend.com
- 2 Scouts work per shift (preferred) All sales/rewards will be split between those selling at each shift
- Scouts wear your button dress uniform
- Parents are required to stay with their Scout for ALL Ranks.
- Bring your mobile device
- Pack will provide popcorn, table, money and at least one Square Reader to process cards